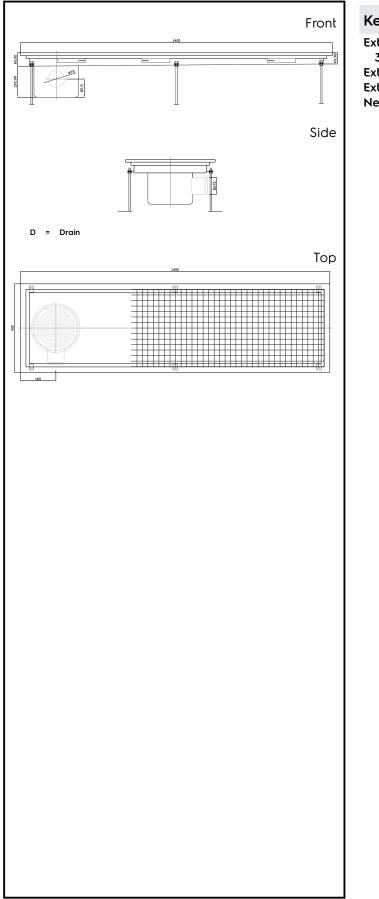

### Key Information:

External dimensions, Width:328058 (FDC40140)1400 mmExternal dimensions, Depth:400 mmExternal dimensions, Height:200 mmNet weight:25 kg